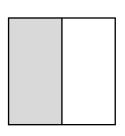

Name \_\_\_\_\_

Date \_\_\_\_\_





 $\frac{3}{4} \times \frac{2}{5} =$ 





$$\frac{1}{6} \times \frac{1}{5} = \underline{\hspace{1cm}}$$







$$\frac{1}{8} \times \frac{1}{3} =$$





$$\frac{2}{3} \times \frac{5}{8} =$$
\_\_\_\_



×





 $\frac{1}{3} \times \frac{1}{2} =$ 

## Answer Key



×



=



$$\frac{3}{4} \times \frac{2}{5} = \underline{\frac{6}{20}}$$



×



=



$$\frac{1}{6} \times \frac{1}{5} = \underline{\frac{1}{30}}$$



×



=



$$\frac{1}{8} \times \frac{1}{3} = \underline{\frac{1}{24}}$$



×



=



$$\frac{2}{3} \times \frac{5}{8} = \frac{10}{24}$$



×



=



 $\frac{1}{3} \times \frac{1}{2} = \underline{\frac{1}{6}}$