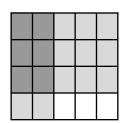

## Answer Key

×

=

$$\frac{3}{4} \times \frac{2}{5} = \underline{\frac{6}{20}}$$

×

=

$$\frac{1}{6} \times \frac{1}{5} = \underline{\frac{1}{30}}$$

×