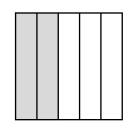

Name \_\_\_\_\_

Date \_\_\_\_\_





 $\frac{3}{4} \times \frac{2}{5} =$ 





$$\frac{1}{6} \times \frac{1}{5} = \underline{\hspace{1cm}}$$







$$\frac{1}{8} \times \frac{1}{3} =$$





$$\frac{2}{3} \times \frac{5}{8} =$$
\_\_\_\_



×





 $\frac{1}{3} \times \frac{1}{2} =$ 

## Answer Key



×



=



$$\frac{3}{4} \times \frac{2}{5} = \underline{\frac{6}{20}}$$



×



=



$$\frac{1}{6} \times \frac{1}{5} = \underline{\frac{1}{30}}$$



×



=



$$\frac{1}{8} \times \frac{1}{3} = \underline{\frac{1}{24}}$$



×



=



$$\frac{2}{3} \times \frac{5}{8} = \frac{10}{24}$$



×



=



 $\frac{1}{3} \times \frac{1}{2} = \underline{\frac{1}{6}}$