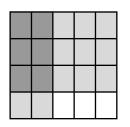

## Answer Key

×

=

$$\frac{3}{4} \times \frac{2}{5} = \underline{\frac{6}{20}}$$

×

=

$$\frac{1}{6} \times \frac{1}{5} = \underline{\frac{1}{30}}$$

×