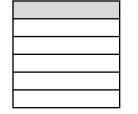

=

$$\frac{1}{8} \times \frac{1}{3} = \underline{\frac{1}{24}}$$

×

=

$$\frac{2}{3} \times \frac{5}{8} = \frac{10}{24}$$

×

=

 $\frac{1}{3} \times \frac{1}{2} = \underline{\frac{1}{6}}$