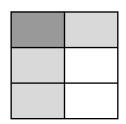

## Answer Key

×

=

$$\frac{3}{4} \times \frac{2}{5} = \underline{\frac{6}{20}}$$

×

=

$$\frac{1}{6} \times \frac{1}{5} = \underline{\frac{1}{30}}$$

×