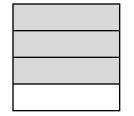

Name \_\_\_\_\_

Date \_\_\_\_\_

 $\frac{3}{4} \times \frac{2}{5} =$ 

$$\frac{1}{6} \times \frac{1}{5} = \underline{\hspace{1cm}}$$

$$\frac{1}{8} \times \frac{1}{3} =$$

$$\frac{2}{3} \times \frac{5}{8} =$$
\_\_\_\_