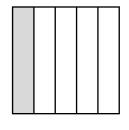

Name \_\_\_\_\_

Date \_\_\_\_\_

 $\frac{3}{4} \times \frac{2}{5} =$ 

$$\frac{1}{6} \times \frac{1}{5} = \underline{\hspace{1cm}}$$

$$\frac{1}{8} \times \frac{1}{3} =$$

$$\frac{2}{3} \times \frac{5}{8} =$$
\_\_\_\_