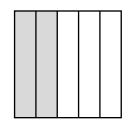

Name \_\_\_\_\_

Date \_\_\_\_\_





 $\frac{3}{4} \times \frac{2}{5} =$ 





$$\frac{1}{6} \times \frac{1}{5} = \underline{\hspace{1cm}}$$







$$\frac{1}{8} \times \frac{1}{3} =$$





$$\frac{2}{3} \times \frac{5}{8} =$$
\_\_\_\_



×





 $\frac{1}{3} \times \frac{1}{2} =$ 

## Answer Key



×



=



$$\frac{3}{4} \times \frac{2}{5} = \underline{\frac{6}{20}}$$



×



=



$$\frac{1}{6} \times \frac{1}{5} = \underline{\frac{1}{30}}$$



×



=



$$\frac{1}{8} \times \frac{1}{3} = \underline{\frac{1}{24}}$$



×



=



$$\frac{2}{3} \times \frac{5}{8} = \frac{10}{24}$$



×



=



 $\frac{1}{3} \times \frac{1}{2} = \underline{\frac{1}{6}}$